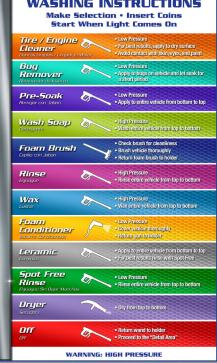

## Menu of In Bay Services

Tire & Engine Cleaner Bug Remover (optional) Presoak Wash Soap Foam Brush Rinse Wax Foam Conditioner Ceramic Spot Free Rinse Dryer Off