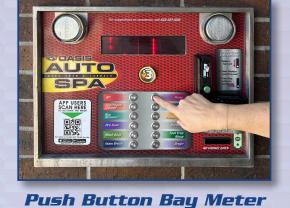

**Computer Controlled Bays** 

Human Interface Touchscreen

One of the most valuable features for you, the owner, is the in-bay marketing meter. This multifunction tool accepts bills and credit cards, keeps track of wash times, and more. It also allows you to advertise your car wash for whatever promotion you desire, such as offering special pricing during off peak times to help generate income.