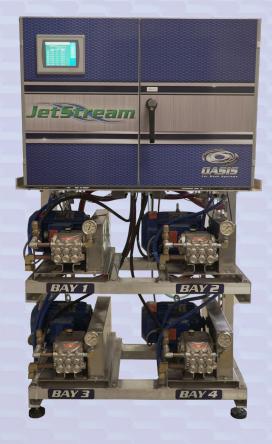

With its compact design and durable aluminum construction, the **JetStream**<sup>TM</sup> is engineered to withstand the test of time thus allowing you to make the most of your investment.

It is also completely computer-controlled so there's no need for costly manual operation or adjustments which can actually shorten the life span of your equipment.

# A "Worry-Free" Alternative

Another factor that sets us apart from the competition is our belief that your investment should start working for you as soon as possible. *JetStream*<sup>™</sup> is totally self-contained and comes pre-plumbed and wired for trouble-free installation and setup.

### **STANDARD FEATURES**

**Computer Controlled** 

**3hp Motors** 

Run Dry High Pressure Pumps

**Aluminum Construction** 

**Totally Self Contained** 

Removable Pump Assembly

**Brass Regulators** 

Pre-Wired & Plumbed

Low Voltage Electric Panels

Single V-Belt & Pulleys

**Belt Guards** 

Easy Access to Chemicals

System Lettering & Graphic Decaling

Bay Signage

**Direct Chemical Injection** 

# Specifications

Pumping Equipment Dimensions: Length: 45" - 1.14m • Width: 33" - .84m • Height: 78" - 1.98m

|   | 7 🗖 |  | - |
|---|-----|--|---|
|   |     |  |   |
| - |     |  |   |