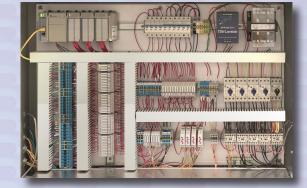

JetStream<sup>™</sup> features computer controls from Allen Bradley, the world leader in automation controls. Each system is equipped with a Human Interface

Touchscreen that provides daily reports as well as remote access so you are able to monitor your wash 24/7.